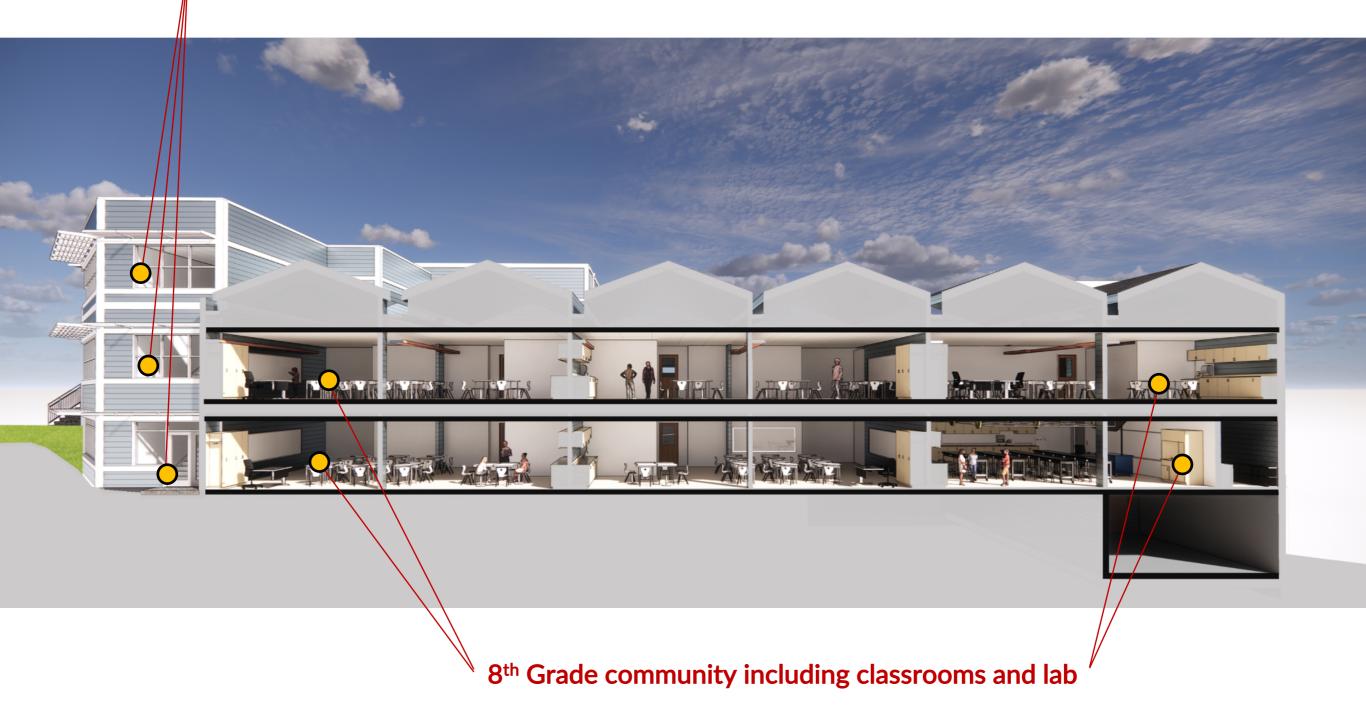

#### **Cross Section of the Middle School from Schiff Center**

#### Three 8<sup>th</sup>Grade Classrooms and 8<sup>th</sup> Grade Commons