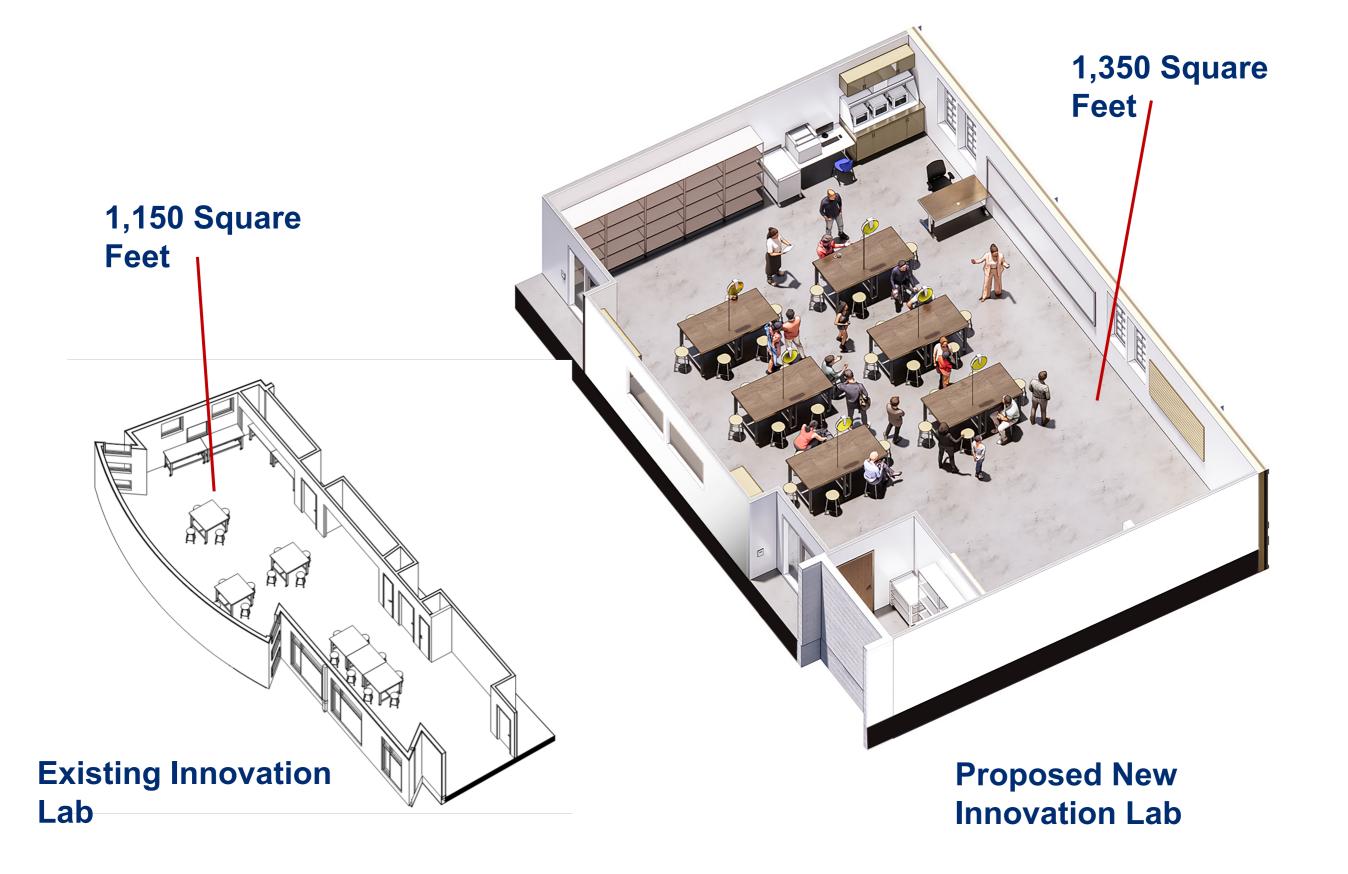

#### Larger Innovation Lab/Makerspace

Storage and Work space for Innovative, Design Thinking Projects