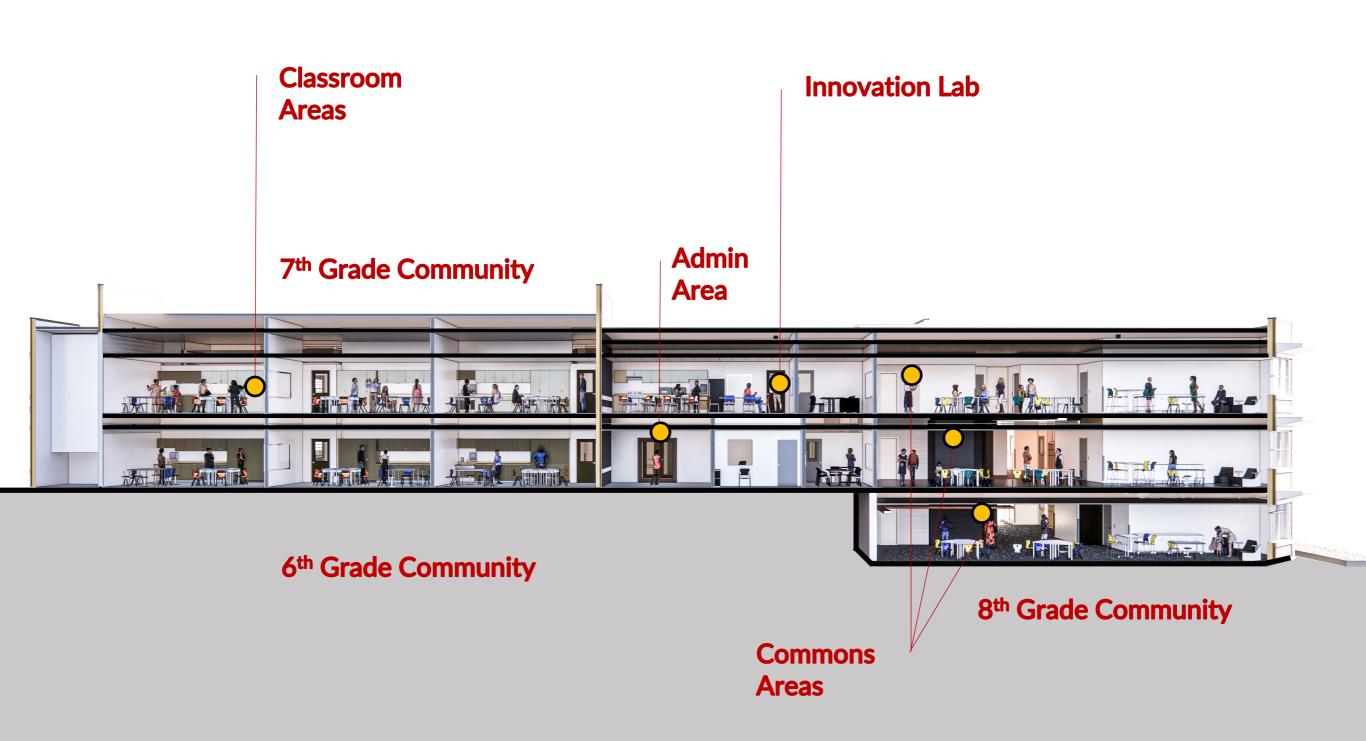

#### Cross Section of the Middle School from the Courtyard

#### (3) Grade level Commons areas

#### 7<sup>th</sup> Grade Community and Innovation Lab (Third Floor)

#### 8<sup>th</sup> Grade Community (Ground Floor)

#### 6<sup>th</sup> Grade Community and 8<sup>th</sup> Grade Community (Second Floor)