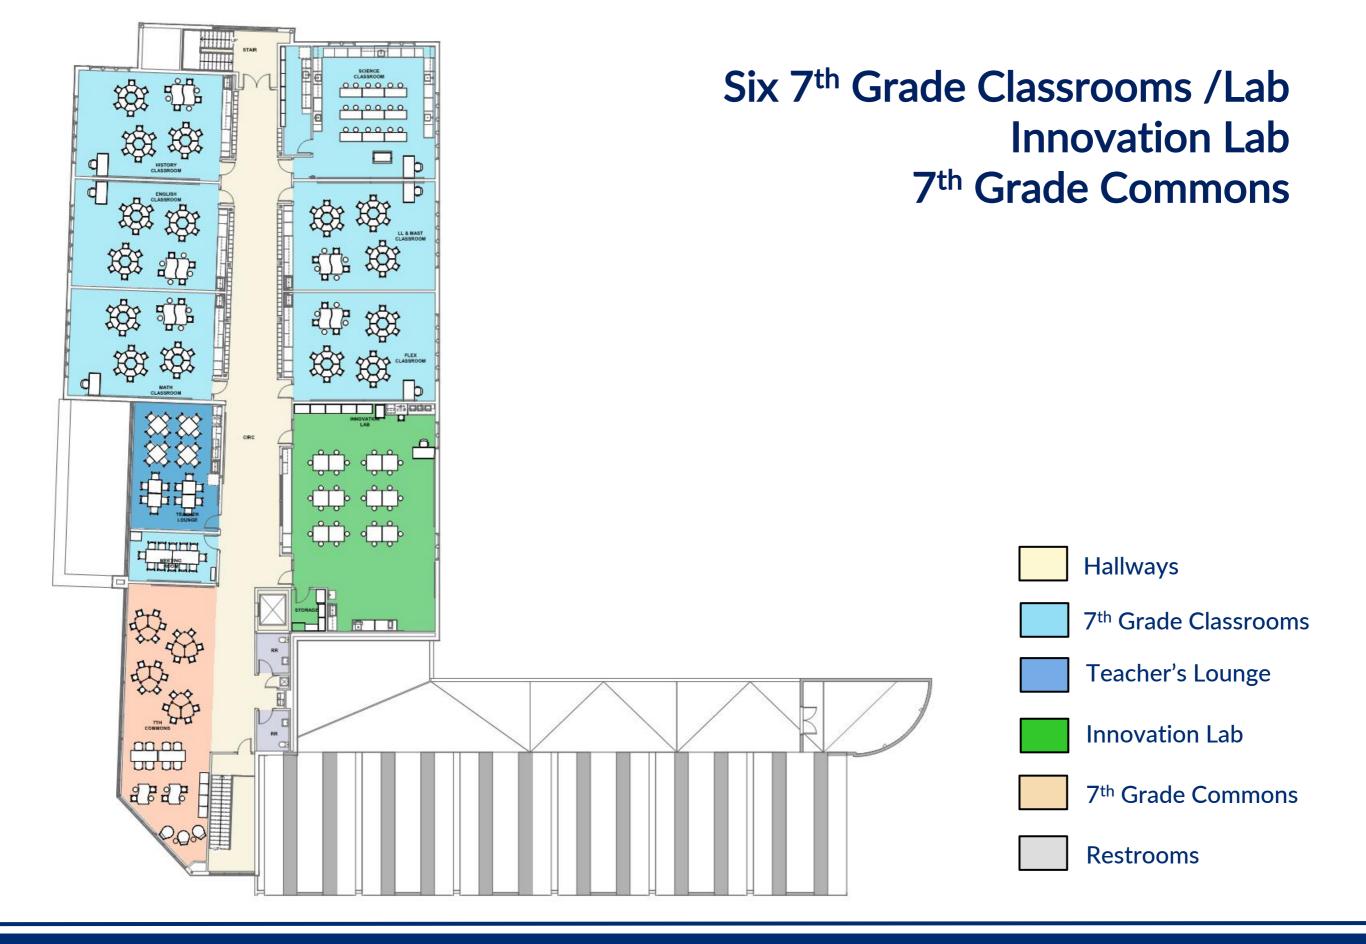

#### 7<sup>th</sup> Grade Community and Innovation Lab (Third Floor)

#### Larger Innovation Lab/Makerspace

Storage and Work space for Innovative, Design Thinking Projects