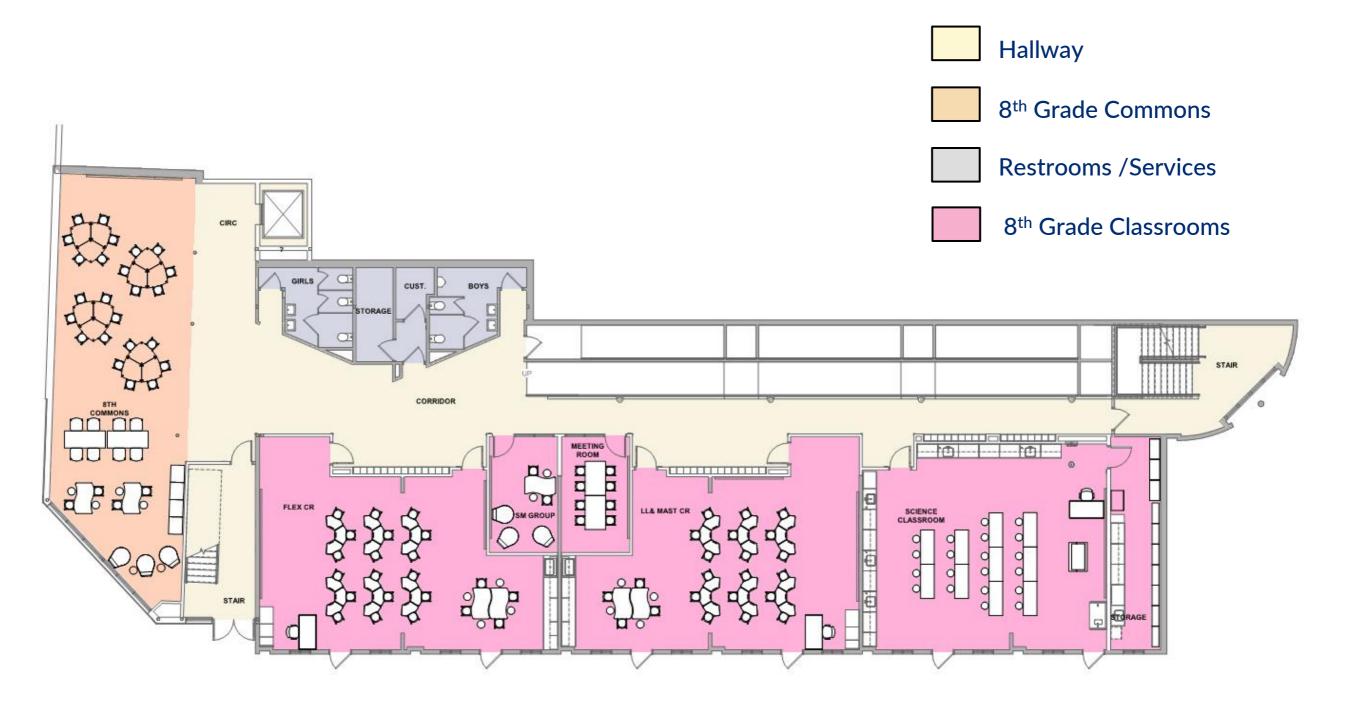

#### Three 8<sup>th</sup>Grade Classrooms and 8<sup>th</sup> Grade Commons

#### 8<sup>th</sup> Grade Community (Ground Floor)