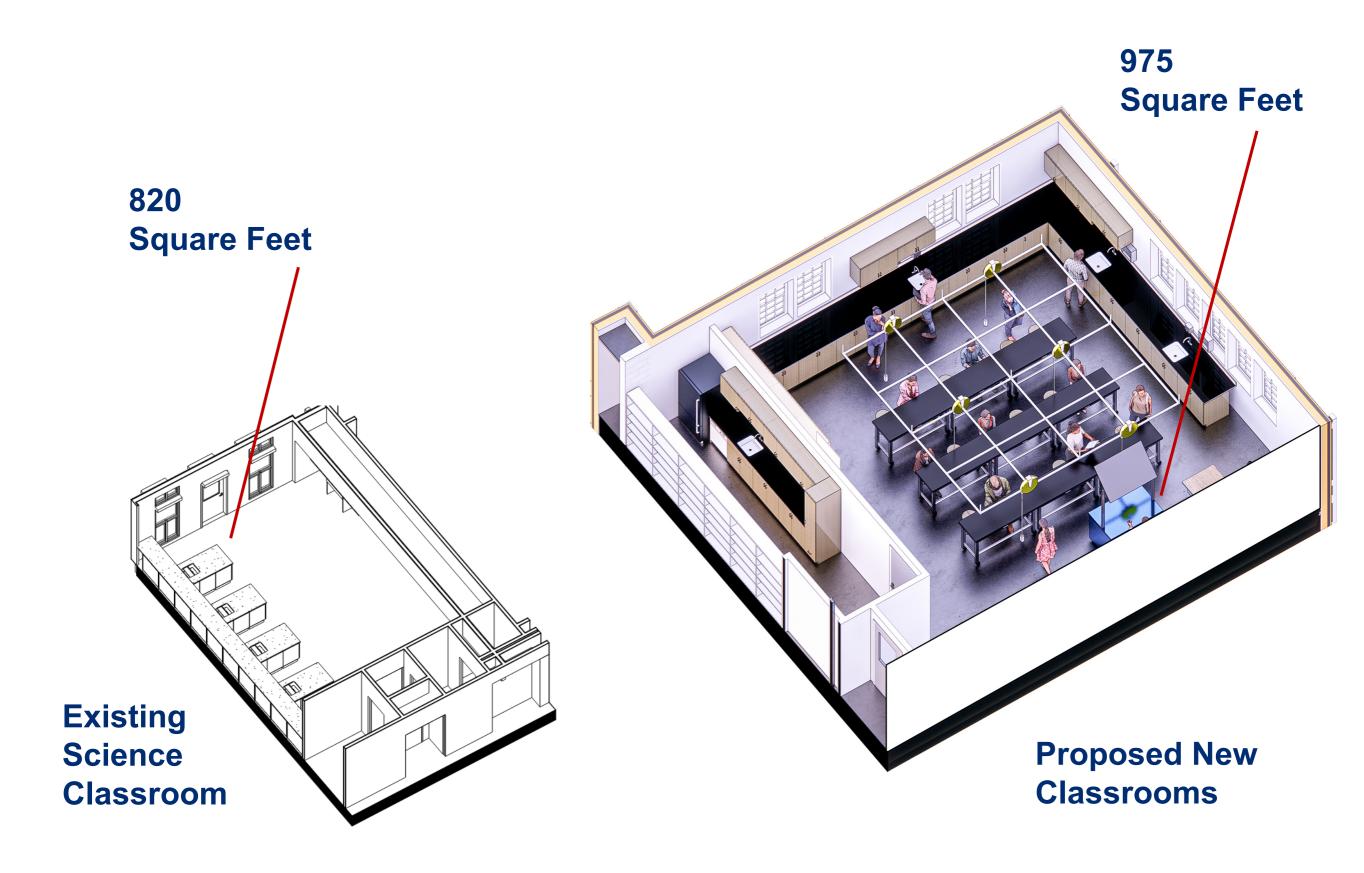

#### Three Larger Science Labs, One for Each Grade

Larger Science Labs Support Exploratory, Inquiry-Based Learning