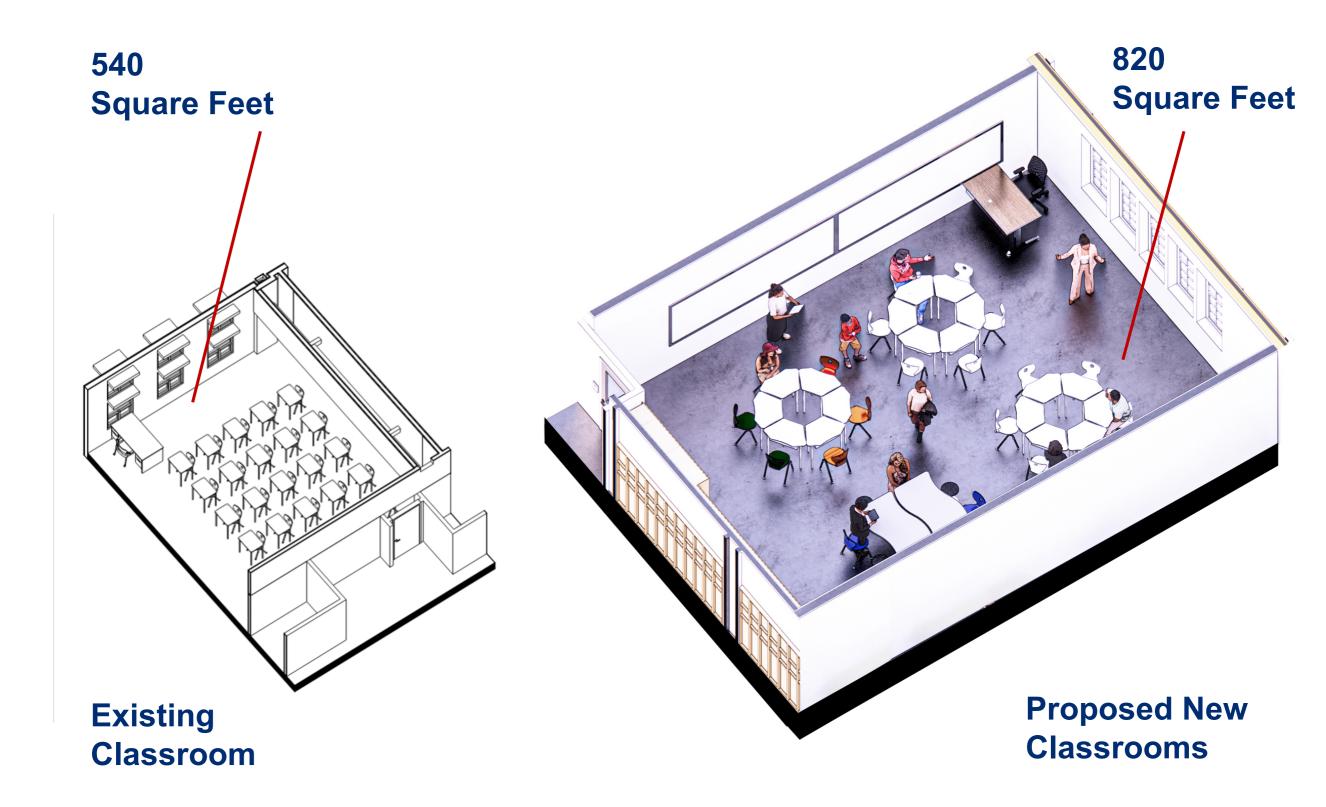

#### Larger Classrooms with Flexible Seating

#### Flexible Seating Supports Collaborative, Project-Based Learning