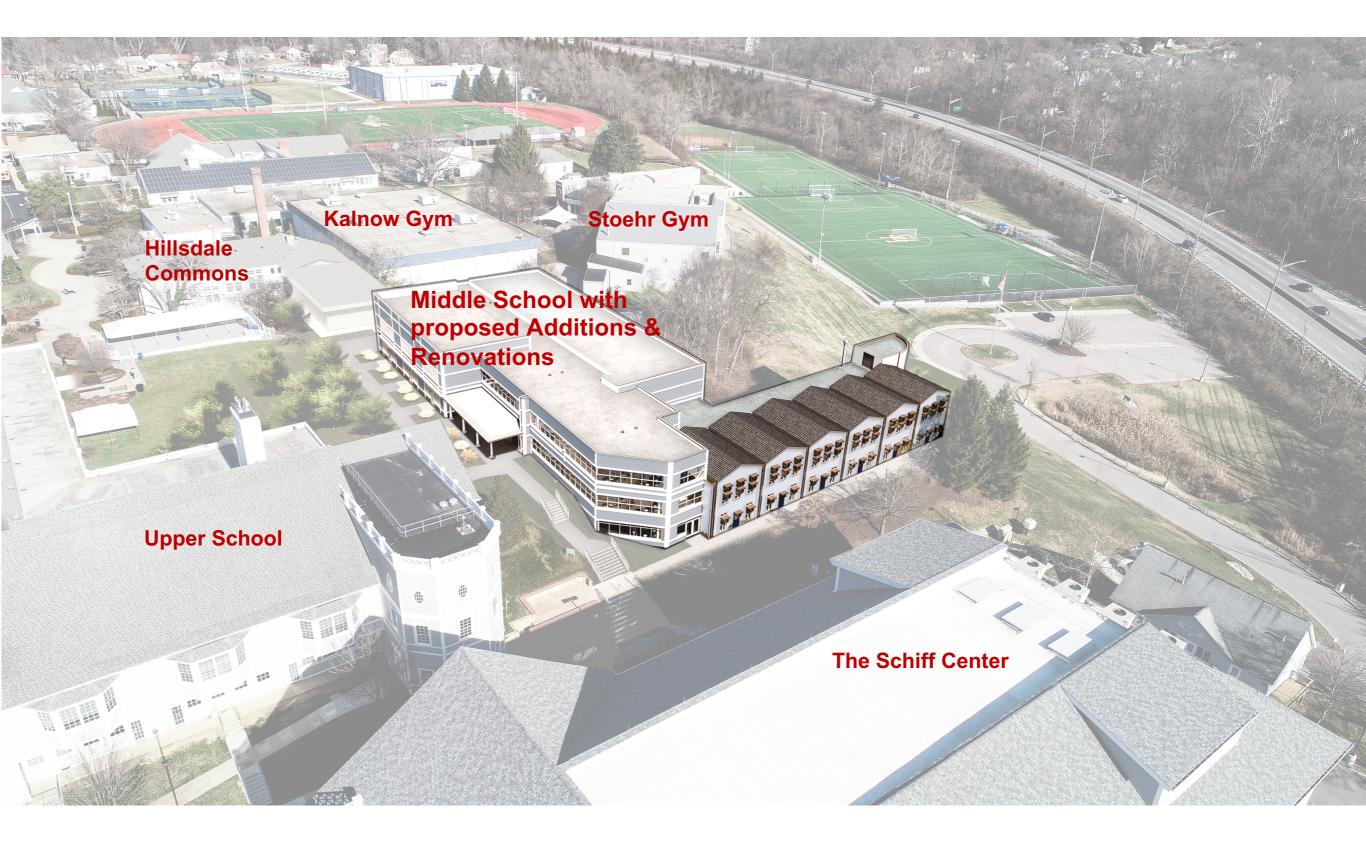

SCHOOL MIDDLE SCHOOL EXPANSION AND RENOVATION



THE CAMPAIGN FOR THE SEVEN HILLS SCHOOL

# Impact of Middle School Expansion and Renovation

#### **Social Benefits**

Three separate grade level communities (6, 7, and 8) (Dedicated, contiguous classrooms and commons area for each grade

- Spacious, student-friendly hallways and gathering areas)  $\rightarrow$
- Comfortable, age-appropriate school culture
- Closer relationships among students
- Teachers know students better

#### **Academic Benefits:**

Expanded Innovation Lab and laboratories +

Larger, classrooms and labs with flexible seating to promote  $\rightarrow$ 

- wide variety of learning styles
- collaborative inquiry, project-based learning
- demonstration of learning in multiple ways
- greater social distancing, if necessary



#### Aerial View of the Middle School Expansion and Renovation



## View of the Main Entry



#### Cross Section of the Middle School from the Courtyard

#### (3) Grade level Commons areas



#### **Cross Section of the Middle School from Schiff Center**

#### Three 8<sup>th</sup>Grade Classrooms and 8<sup>th</sup> Grade Commons



#### 8<sup>th</sup> Grade Community (Ground Floor)



#### 6<sup>th</sup> Grade Community and 8<sup>th</sup> Grade Community (Second Floor)



#### 7<sup>th</sup> Grade Community and Innovation Lab (Third Floor)



#### Larger Classrooms with Flexible Seating



#### Flexible Seating Supports Collaborative, Project-Based Learning



#### Three Larger Science Labs, One for Each Grade



Larger Science Labs Support Exploratory, Inquiry-Based Learning



#### La